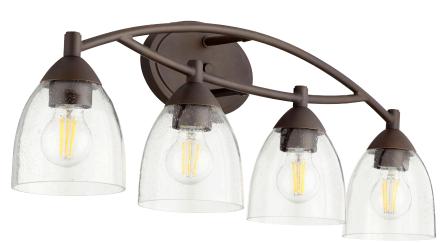

# **BARKLEY**

## 5069-4-286

Barkley 4 Light Transitional Oiled Bronze Clear-Seeded Glass Vanity

| Project:      |  |
|---------------|--|
| Location:     |  |
| Fixture Type: |  |
| Catalog #:    |  |

| DETAILS            |                 |
|--------------------|-----------------|
| FINISH:            | Oiled Bronze    |
| MATERIALS:         | Steel and Glass |
| DIFFUSER MATERIAL: | Glass           |
| LOCATION:          | Damp Listed     |

| DIMENSIONS |        |
|------------|--------|
| HEIGHT:    | 9.75"  |
| WIDTH:     | 29.00" |
| EXTENSION: | 6.25"  |
|            |        |
|            |        |
|            |        |

| LIGHT SOURCE      |                  |
|-------------------|------------------|
| NUMBER OF LIGHTS: | 4 Light          |
| SOCKET BASE:      | Medium Base Lamp |
| WATTAGE:          | 100 Watt         |